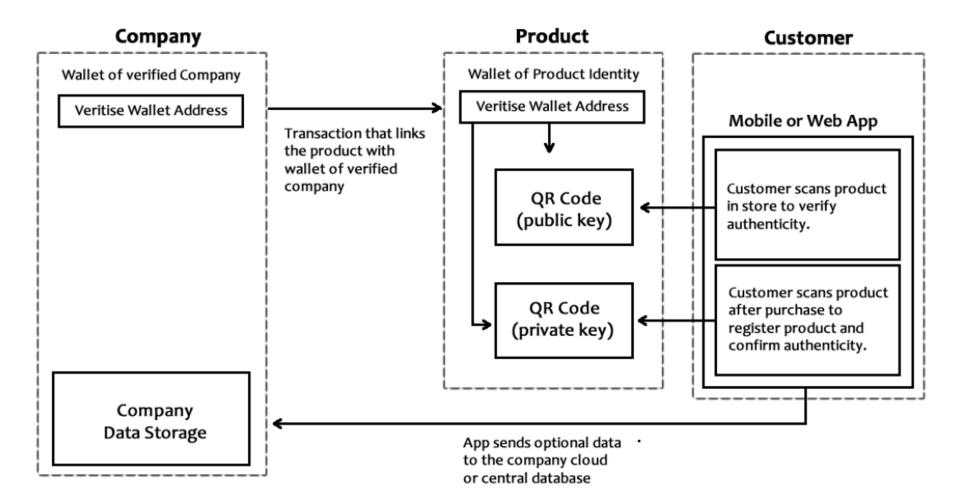

#### **How It Works**

## Shop

- Scan bike in store
- View product information
- Check authenticity of product (protection against counterfeits)
- Check Authorized Dealer status
- View Traceability data

### **After Purchase**

- Register ownership of the bike
- Claim warranty
- Receive product updates from brand-owner or manufacturer
- Submit feedback, fill out surveys
- Get discounts for future purchases
- Earn loyalty points
- Enter service and maintenance records
- Sell the bike and transfer ownership to new owner