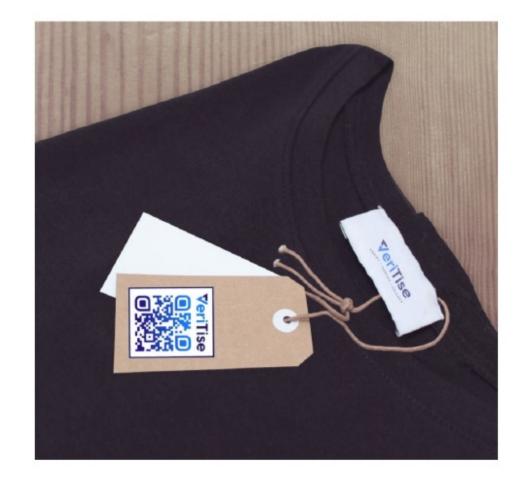

#### **Clothing Industry**

VeriTise enables clothing brands to guarantee authenticity of their products to consumers. The consumers scans the VeriTise code and receives immediate product details and proof of authenticity. In addition, after consumers scan the product VeriTise immediately offers the option to consumers to submit personal information to the manufacturer for the purpose of subscribing to the email list, to receive special discount coupons, collect loyalty points and so on. VeriTise helps manufacturers to collect valuable data about their customer base, maintain customer retention and increase consumer engagement with the brand.