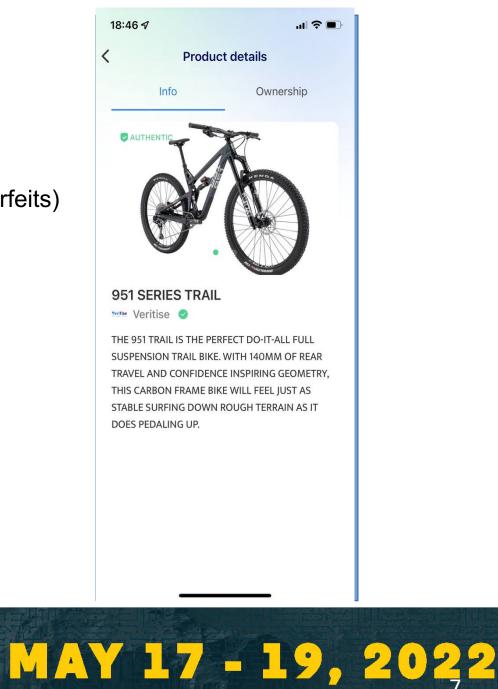

## Shop

- Scan bike in store
- View product information
- Check authenticity of product (protection against counterfeits)
- Check Authorized Dealer status
- View Traceability data