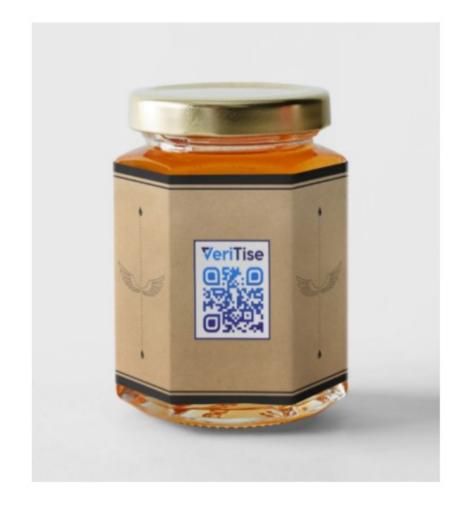

#### Foldable Anti-Counterfeit Label Protected with Veritise Blockchain Technology

#### **Chipless Solutions**

Minimum Label Dimensions 30.305mm (h) x 12.465mm (w)

VeriTise provides consumers with the guarantee that food products and beverages certified by VeriTise have certain important properties. It can confirm for instance whether the ingredients are truly organically sourced, who the suppliers of the ingredients are, if the expiration date on the label has been tampered with, if the product is from the original manufacturer, and the list of potential uses is growing.