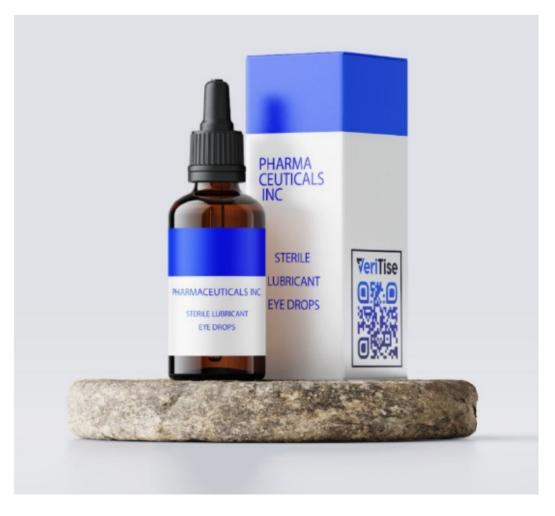

Drug safety in today's pharmaceutical industry is a growing concern and can impact the lives of patients dramatically, both positively and negatively. End-users as well as doctors and pharmacists often do not have an indisputable way to verify whether the medicines they use and prescribe are genuine or counterfeit and whether they contain the ingredients stated on the packaging. VeriTise services can protect people's health by ensuring the pharmaceutical product is genuine, free of contaminants and safe to use.