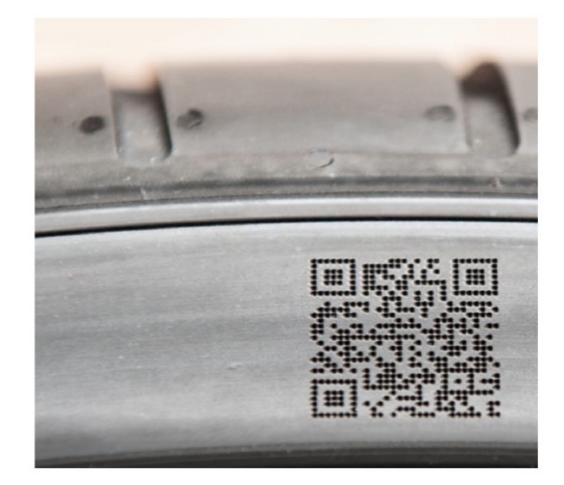

#### Automobile Industry

VeriTise makes it easy for tire shops and car repair shops to trace and identify car tires throughout their lifecycle. A VeriTise QR code can be lasered straight onto the tire for maximum durability. Car tire manufacturers can employ QR codes as a means of assuring traceability and reducing the impact of product recalls. Commercial fleet managers can use laser markings to organize inventory, track usage and prevent theft. End-users can retrieve valuable technical and commercial information about their tire specs and suitable replacements or quickly enter online marketplaces for replacements or to sell used tires. The same technology can be applied to car parts which opens up a huge market for VeriTise.