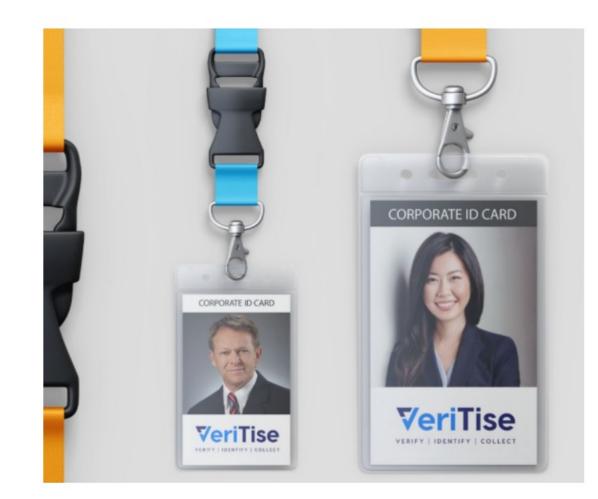

#### **Human Identification Industry**

With VeriTise we can provide very fast and efficient personal identification systems. A user's photographic identity can be scanned onto our software and we can provide a QR code that links to it. We can attach all kinds of data to this as well. With a scan an event organiser can check the clearance level of the card holder and see if it is indeed the actual person. We can use VeriTise identification technology on event passes and even business cards. We can also use it to allow for fast account creation without the need to scan and send paperwork a person can prove their identity with the Veritise App.