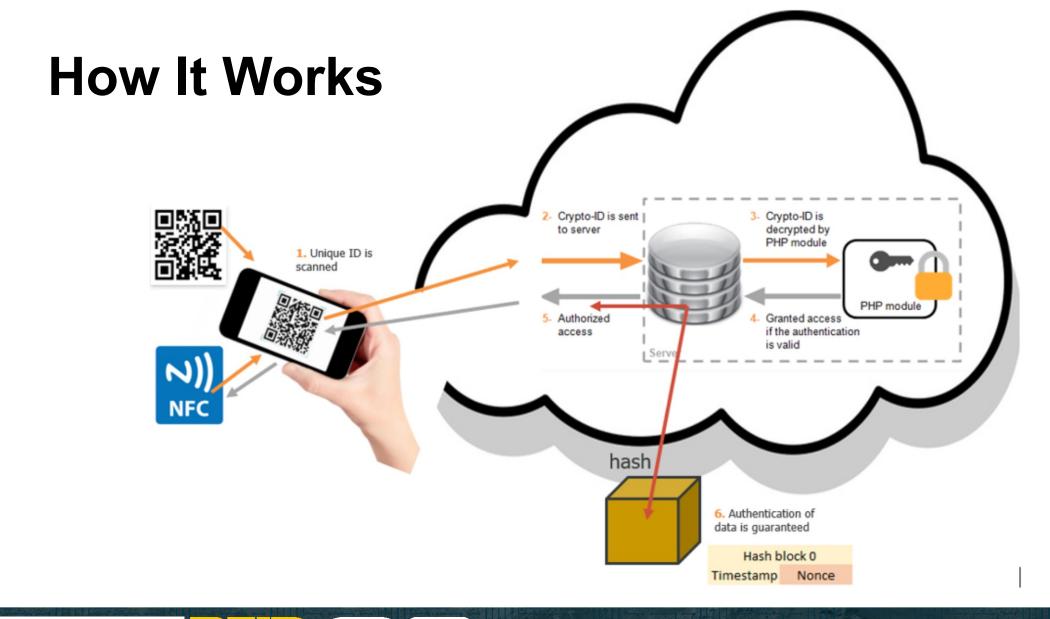

#### **MAY 17 - 19, 2022** MANDALAY BAY | **LAS VEGAS, NV**

# RFD JOURNAL LIVE!

### **Blockchain Technology:**

#### Learn how it can add value to your business

Frank Thijssen COO









#### Why use it?







#### VeriTise 2003 - 2022

VERIFY | IDENTIFY | COLLECT

#### **How It Works**





## Shop

- Scan bike in store
- View product information
- Check authenticity of product (protection against counterfeits)
- Check Authorized Dealer status
- View Traceability data

### **After Purchase**

- Register ownership of the bike
- Claim warranty
- Receive product updates from brand-owner or manufacturer
- Submit feedback, fill out surveys
- Get discounts for future purchases
- Earn loyalty points
- Enter service and maintenance records
- Sell the bike and transfer ownership to new owner







#### Foldable Anti-Counterfeit Label Protected with Veritise Blockchain Technology

#### **Chipless Solutions**



Minimum Label Dimensions 30.305mm (h) x 12.465mm (w)







VeriTise provides consumers wit