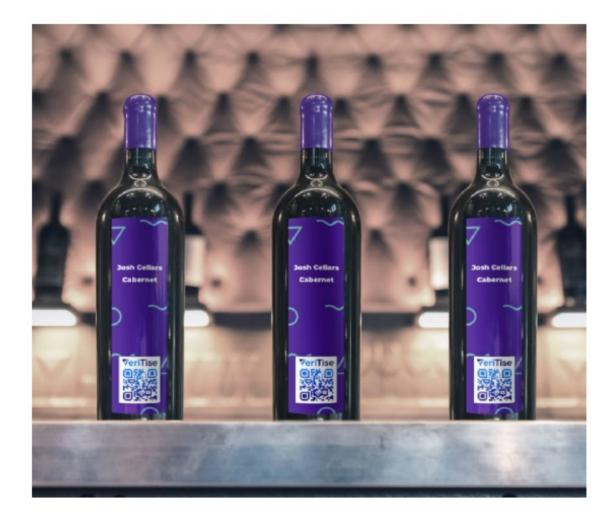

#### Wine Industry

In China it was estimated by Forbes that 50% of all wines exceeding \$35 were counterfeits. VeriTise technology can provide wine manufacturers a way to inform consumers if they are buying a genuine bottle of wine or not. VeriTise will allow a consumer to check if their wine is genuine with just one scan from their mobile device. We will contact wine manufacturers across the globe and work with them to include VeriTise QR codes on their wine labels to help them solve the counterfeit problems especially in the Chinese markets. At the same time we will provide them with helpful consumer data information.