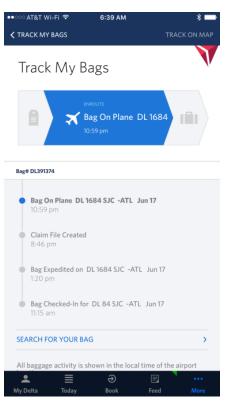

| Inventory                                                    | DL0098                              | CDG | 18:47        | 3          |      | -6 |
|                            | [ESC] Main Menu                                          |                                                              | [ESC] Main<br>Menu                  |     |              | Clear      |      |    |
| CONNECTED                  |                                                          |                                                              |                                     |     |              |            |      |    |

• RFID Utilities – Find a Commodity





• Nexus – Map View

• Dot on a map for last seen location



#### • Fly Delta App









#### Hardware

- FX7500
- FX9600
- IP30
- RFD90
- AN440
- AN720





# Infrastructure

- Pier & Claim
- Bag Accept
- Oversize

- Bag Room Departure
  - Proprietary



# Infrastructure 2

- Reroute
- Baggage Service
  Office Entry & Exit
- Public Areas







# What's Next?

- Planeside NextGen
- Baggage Service
  Office Real Time
  Inventory