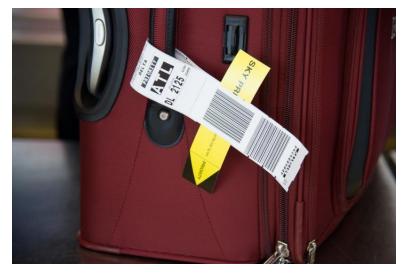

# Background

- Implementation of barcode scanning in 2010
- In 2014, barcode scan rate peaked at 97% or 4M missed baggage tracking opportunities
- RFID proved to be most effective and cost-efficient technology to bridge 3% tracking gap
- Initial RFID deployment in 2016
- \$50M investment

# By the Numbers

- 344 Stations
- 700 Pier & Claim Readers
- 1,600 Belt Loaders
- 3,900 Printers
- 6,000 Scanners

• 120,000,000 RFID enabled bag tags

- Enable hands-free scanning to:
  - Increase baggage tracking and visibility; manage bags by exception
  - Improve loading and offloading efficiency
  - Reduce Global Injury Rates
- Deliver scan rates of 99.9%
- More efficient handling and recovery during irregular operations
- "Dot on a Map" baggage tracking
- Real time push notifications to passengers