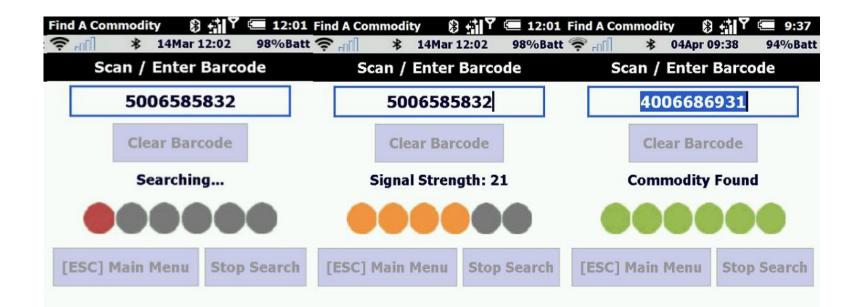

• RFID Utilities – Find a Commodity

• Nexus – Map View

• Dot on a map for last seen location