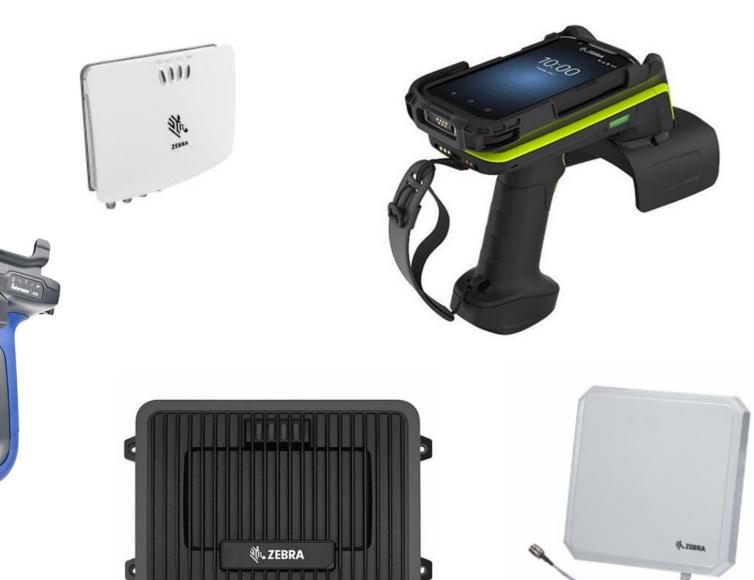

| DL0098                              | CDG | 18:47        | 3          |      | -6 |
|                            | [ESC] Main Menu                                          |                                                              | [ESC] Main<br>Menu                  |     |              | Clear      |      |    |
| CONNECTED                  |                                                          |                                                              |                                     |     |              |            |      |    |

• RFID Utilities – Find a Commodity





• Nexus – Map View

• Dot on a map for last seen location



#### • Fly Delta App









#### Hardware

- FX7500
- FX9600
- IP30
- RFD90
- AN440
- AN720





# Infrastructure

- Pier & Claim
- Bag Accept
- Oversize

- Bag Room Departure
  - Proprietary



# Infrastructure 2

- Reroute
- Baggage Service
  Office Entry & Exit
- Public Areas







# What's Next?

- Planeside NextGen
- Baggage Service
  Office Real Time
  Inventory