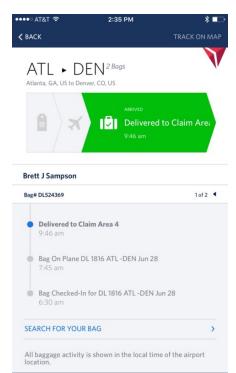

| Inventory                                                    | DL0098                              | CDG | 18:47        | 3          |      | -6 |
|                            | [ESC] Main Menu                                          |                                                              | [ESC] Main<br>Menu                  |     |              | Clear      |      |    |
| CONNECTED                  |                                                          |                                                              |                                     |     |              |            |      |    |

• RFID Utilities – Find a Commodity





• Nexus – Map View

• Dot on a map for last seen location



#### • Fly Delta App









#### Hardware

- FX7500
- FX9600
- IP30
- RFD90
- AN440
- AN720





# Infrastructure

- Pier & Claim
- Bag Accept
- Oversize

- Bag Room Departure
  - Proprietary



# Infrastructure 2

- Reroute
- Baggage Service
  Office Entry & Exit
- Public Areas







# What's Next?

- Planeside NextGen
- Baggage Service
  Office Real Time
  Inventory