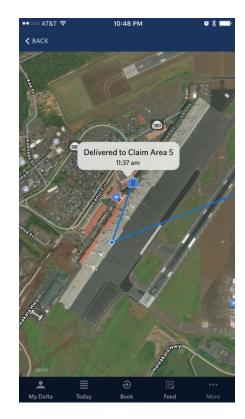

• RFID Utilities – Find a Commodity

• Nexus – Map View

• Dot on a map for last seen location