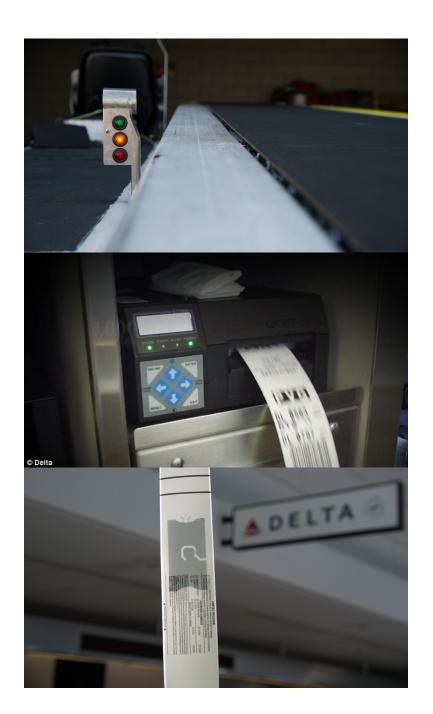

# Infrastructure

- Pier & Claim
- Bag Accept
- Oversize

- Bag Room Departure
  - Proprietary

# Infrastructure 2

- Reroute
- Baggage Service
  Office Entry & Exit
- Public Areas