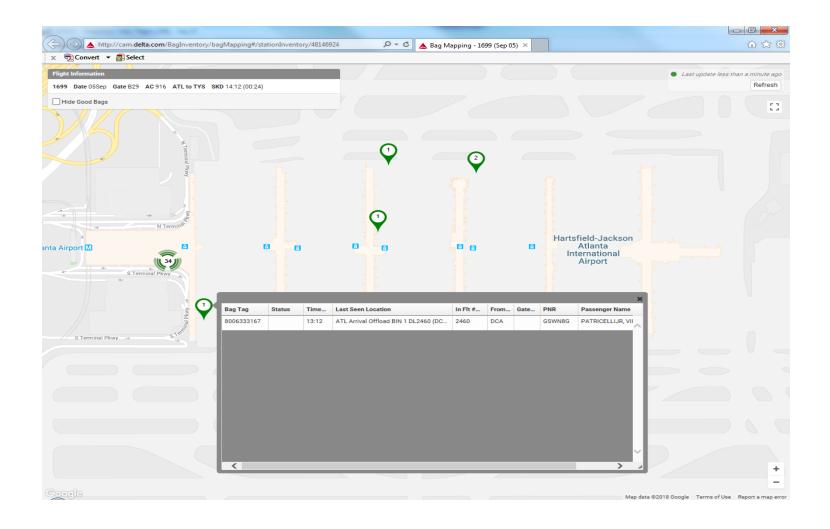

• RFID Utilities – Find a Commodity

• Nexus – Map View

• Dot on a map for last seen location