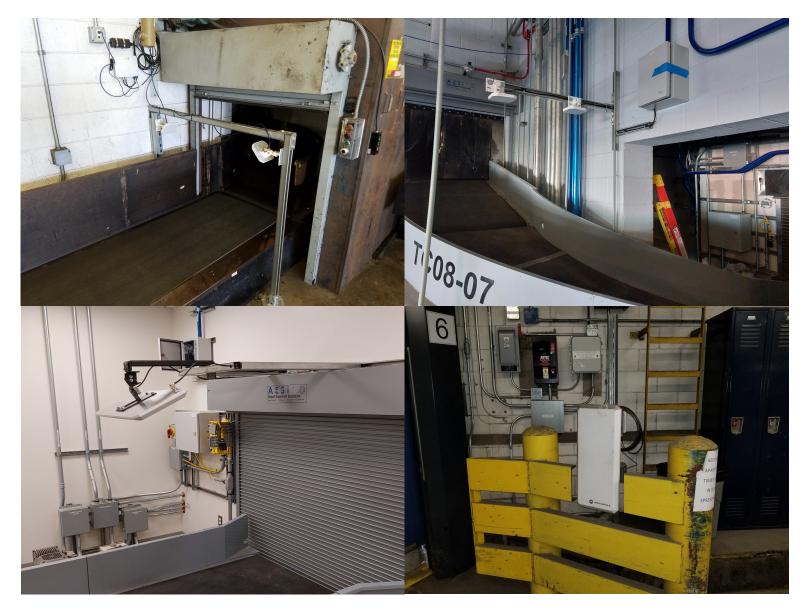

# Infrastructure

- Pier & Claim
- Bag Accept
- Oversize

- Bag Room Departure
  - Proprietary

# Infrastructure 2

- Reroute
- Baggage Service
  Office Entry & Exit
- Public Areas