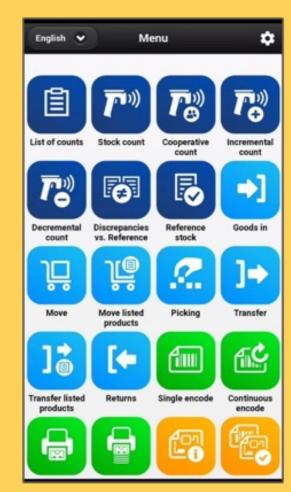

## RFID HARDWARE IN GHOP STORES

RFID handheld inventory solution

RFID self checkout solution

RFID loss-prevention solution

## RFID HARDWARE IN GHOP STORES

**RFID** handheld inventory solution RFID self checkout solution