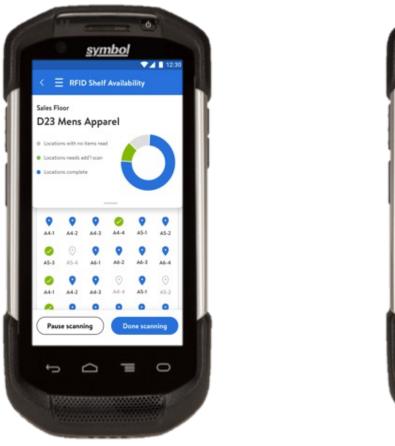

# Performance

#### Apparel Pre-Sub – Improved 30 ppt vs. pre-RFID

**Store Execution** 

98%

#### Omni Unlocks

Week 01 Week 05 Week 09 Week 13 Week 17 Week 21 Week 25 Week 29 Week 33 Week 37 Week 41

Apparel

- Significant reduction in nil picks
- Greater online availability for picking
- Faster fulfillment for pickup
- Improved customer experience