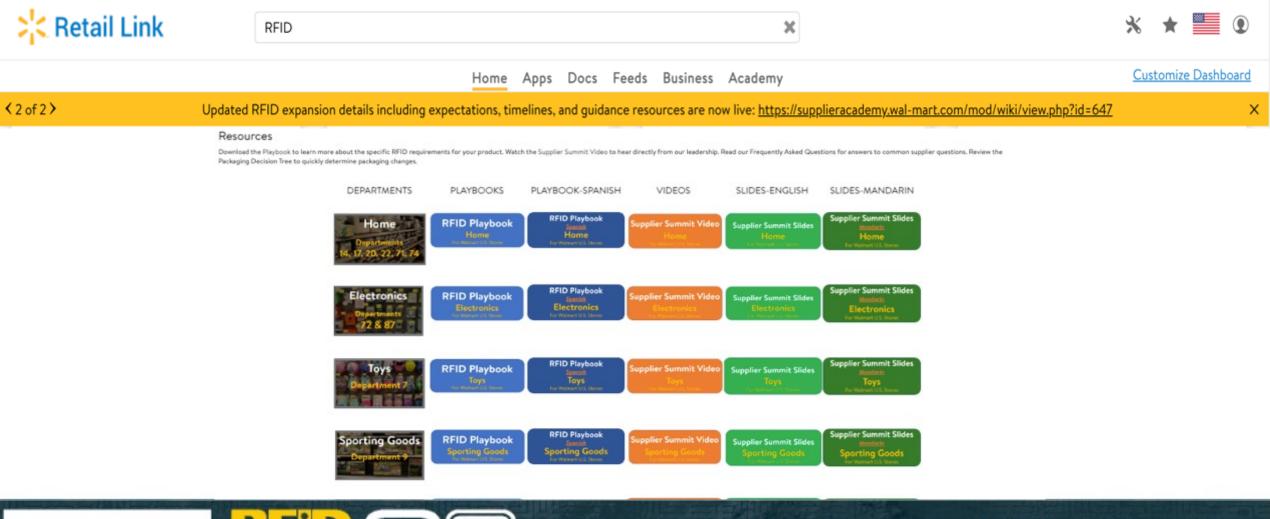

# Supplier Support

| 🔆 Retail Link |     |        |     |         |    |     |      | RFID      | ×                                                                                                                                                    |     |        |        | •             |   |
|---------------|-----|--------|-----|---------|----|-----|------|-----------|------------------------------------------------------------------------------------------------------------------------------------------------------|-----|--------|--------|---------------|---|
|               |     |        |     |         |    |     |      |           | Home Apps Docs Feeds Business Academy                                                                                                                | Cus | stomiz | e Dasi | <u>hboard</u> |   |
| <2 of 2>      | •   |        |     |         |    | Up  | date | d RFID ex | ansion details including expectations, timelines, and guidance resources are now live: https://supplieracademy.wal-mart.com/mod/wiki/view.php?id=647 |     |        |        | >             | × |
| _             |     |        |     |         |    | _   | _    | VIEW ALL  | VIEW ALL VIEW ALL                                                                                                                                    | _   |        |        |               |   |
| Waln          | nar | t Cale | nda |         |    |     |      |           | Business Terms & Agreements Supplier Academy                                                                                                         |     |        |        |               |   |
|               | Ċ   | ٩      | А   | pril 20 | 22 | I   | •    | **        | Supplier Number                                                                                                                                      |     |        |        |               |   |
| wм<br>wк<br>9 | S.4 | AT SU  | NM  | ON T    | JE | WED | THU  | FRI<br>1  | Select Country                                                                                                                                       |     |        |        |               |   |
| 10            | 2   | 2 3    |     | 4       | 5  | 6   | 7    | 8         | United States                                                                                                                                        |     |        |        |               |   |
| 11            | 9   | 9 10   |     | 11 1    | 2  | 13  | 14   | 15        | Select Department-Sequence                                                                                                                           |     |        |        |               |   |
| 12            | 10  | 6 1    | 7 1 | 8 1     | 9  | 20  | 21   | 22        | Select One                                                                                                                                           |     |        |        |               |   |
| 13            | 2   | 3 2    | 4 2 | 25 2    | 6  | 27  | 28   | 29        |                                                                                                                                                      |     |        |        |               |   |
|               |     |        |     |         |    |     |      | VIEW ALL  | Submit                                                                                                                                               |     |        |        |               |   |