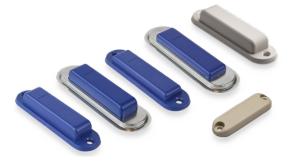

#### **Standards**

MAY 17 - 19, 2022

- Capabilities
- Connectivity
- Development environment
- Antenna connection/Embedded

- Connection
- RF Field
- Gain

- Use case
  - Shape (size)
  - Frequency
  - Mounting
- Limitations