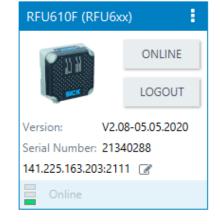

#### **Standards**

MAY 17 - 19, 2022

- Capabilities
- Connectivity
- Development environment
- Antenna connection/Embedded

- Connection
- RF Field
- Gain

- Use case
  - Shape (size)
  - Frequency
  - Mounting
- Limitations