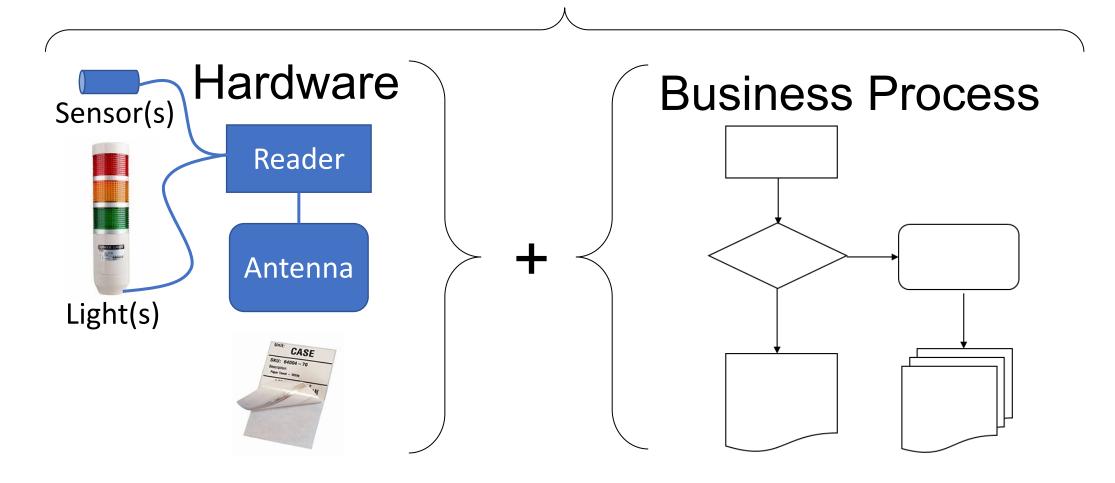

### Choosing the Right RFID Equipment

Kevin Berisso, Ph.D.

Director

#### **Standards**

MAY 17 - 19, 2022

- Capabilities
- Connectivity
- Development environment
- Antenna connection/Embedded

- Connection
- RF Field
- Gain

- Use case
  - Shape (size)
  - Frequency
  - Mounting
- Limitations

- Speed
- Location
- Method
- Connectivity

### **Your Specific Solution**