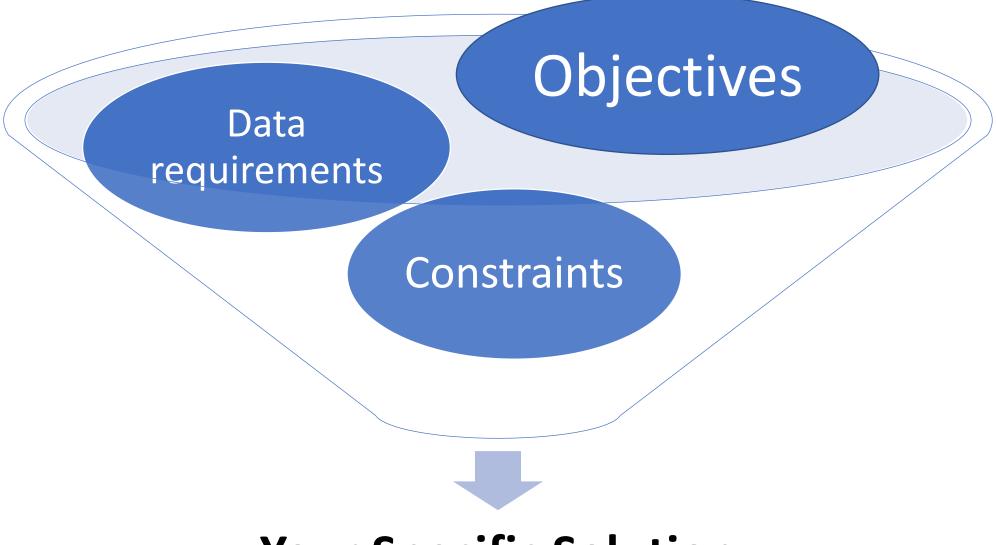

#### **Standards**

MAY 17 - 19, 2022

- Capabilities
- Connectivity
- Development environment
- Antenna connection/Embedded

- Connection
- RF Field
- Gain

- Use case
  - Shape (size)
  - Frequency
  - Mounting
- Limitations

- Speed
- Location
- Method
- Connectivity

### **Your Specific Solution**