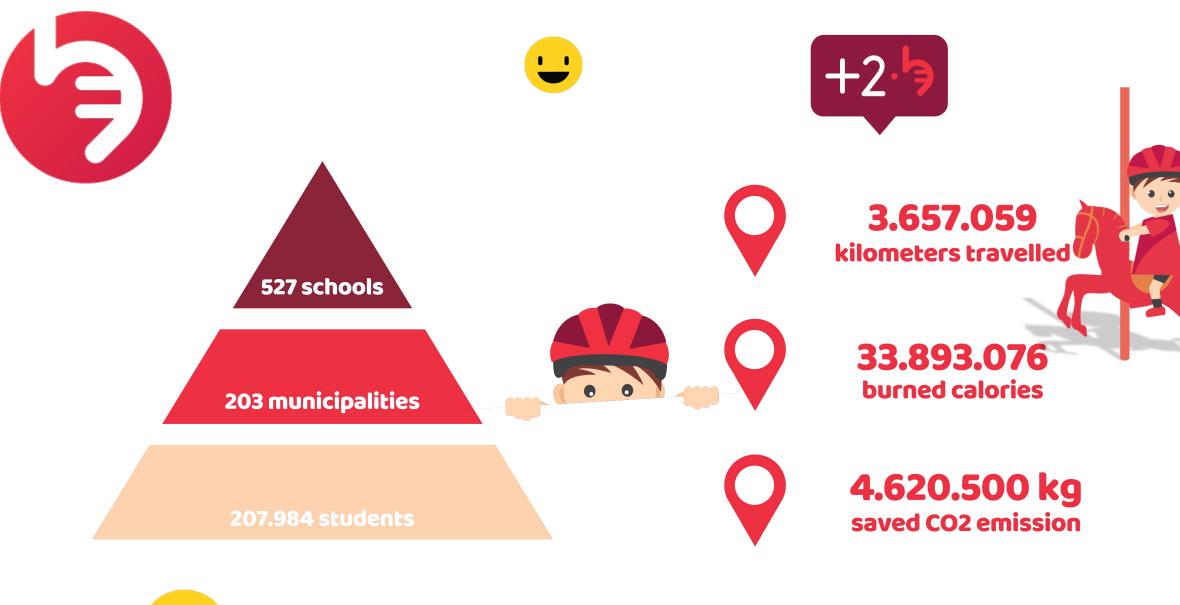

#### **Local gift voucher**

#### Bike reward system

#### **Waste reduction**

Deze week



















# Buck-e takes on traffic safety at the school gate



# Our goals





Brings and keeps as many students as possible moving

#### Safety

Fewer cars means less traffic, more safety





#### Clean

Better air quality at the schools through less CO2 emissions

Local economy

Stimulate local trade









Children who walk to school receive a RFID tag as a keychain. This can be attached to the schoolbag.







**05.**Bonus points may be awarded in case of bad weather.



#### 06.

The points earned are automatically converted into a digital currency, a Buck.



# What do we need?

















Parents receive a letter with the school code, a payment card and a tag.



























+32 (0) 491 88 99 62

Sara@fairville.be