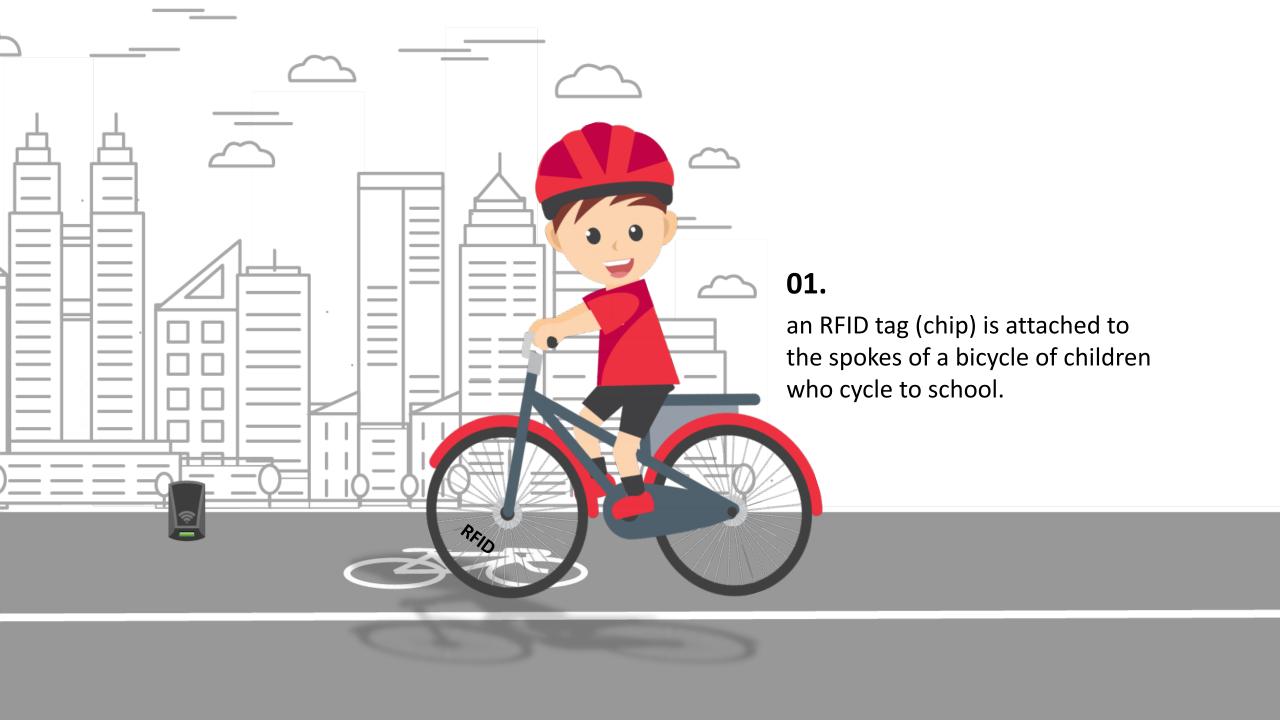

#### Bike reward system

# Our goals

Brings and keeps as many students as possible moving