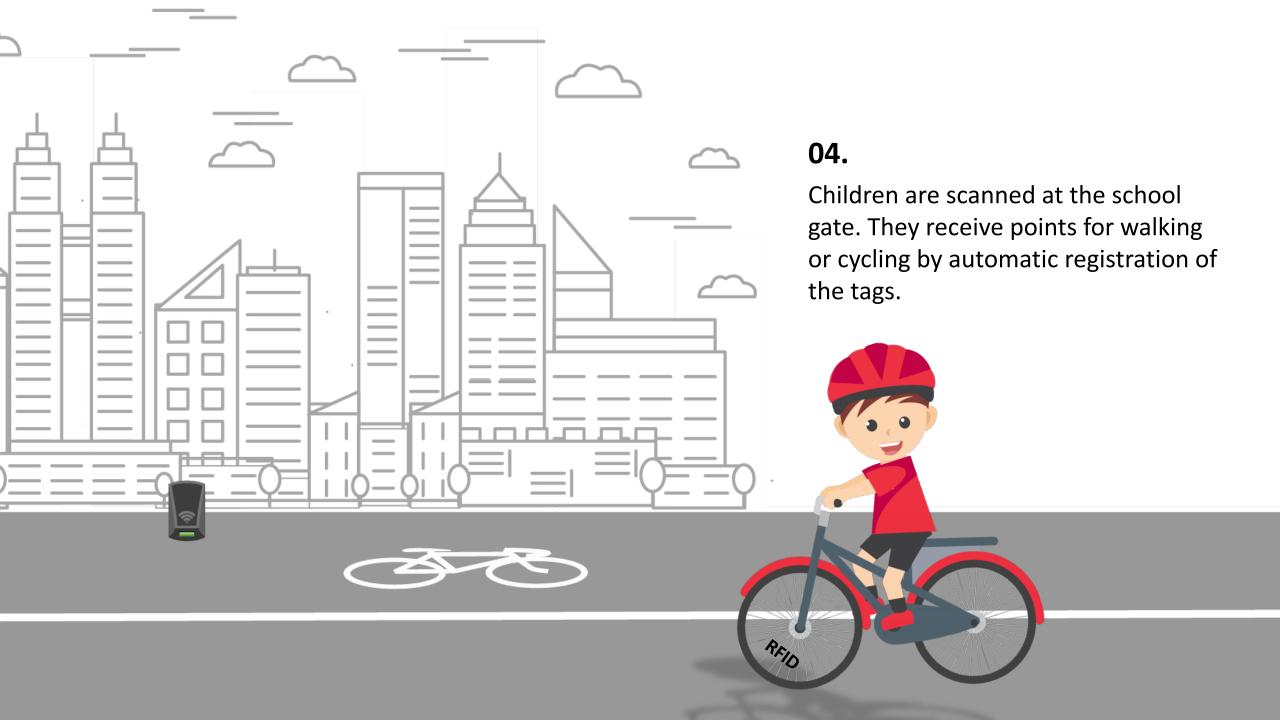

# Our goals

Brings and keeps as many students as possible moving

#### Safety

Fewer cars means less traffic, more safety

#### Clean

Better air quality at the schools through less CO2 emissions

Local economy

Stimulate local trade

Children who walk to school receive a RFID tag as a keychain. This can be attached to the schoolbag.