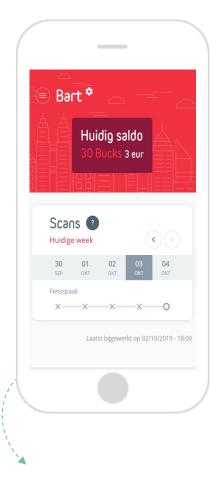

ter and good is rewarded"



## Rewarding good Behavior

Receive digital coins by biking, walking and producing less waste



# Good for the environment

Behavioral change makes for a better environment and a sustainable one



# Good for the local economy

The use of local currencies strengthens the local economy





Fairville
Overall gain

Fairville.be local



Community

Through a mobile city app, residents and visitors are engaged and **locally connected** in the city.

Wallet and coins

Local coins are saved in a digital wallet supported by a banking license.

Change of behavior

Sustainable travel or sustainable behavior is promoted and rewarded.

Fairville.be local

#### **CityApp**

#### **Local gift voucher**

#### Bike reward system

#### **Waste reduction**

Deze week



















# Buck-e takes on traffic safety at the school gate



# Our goals





Brings and keeps as many students as possible moving

#### Safety

Fewer cars means less traffic, more safety





#### Clean

Better air quality at the schools through less CO2 emissions

Local economy

Stimulate local trade









Children who walk to school receive a RFID tag as a keychain. This can be attached to the schoolbag.







**05.**Bonus points may be awarded in case of bad weather.



#### 06.

The points earned are automatically converted into a digital currency, a Buck.



# What do we need?

















Parents receive a letter with the school code, a payment card and a tag.



























+32 (0) 491 88 99 62

Sara@fairville.be