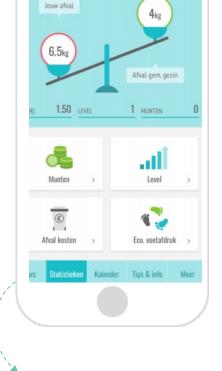

r and good is rewarded"



## Rewarding good Behavior

Receive digital coins by biking, walking and producing less waste



# Good for the environment

Behavioral change makes for a better environment and a sustainable one



# Good for the local economy

The use of local currencies strengthens the local economy





Fairville
Overall gain

Fairville.be local



Community

Through a mobile city app, residents and visitors are engaged and **locally connected** in the city.

Wallet and coins

Local coins are saved in a digital wallet supported by a banking license.

Change of behavior

Sustainable travel or sustainable behavior is promoted and rewarded.

Fairville.be local

#### **CityApp**

#### **Local gift voucher**

#### Bike reward system

#### **Waste reduction**

Deze week



















# Buck-e takes on traffic safety at the school gate



# Our goals





Brings and keeps as many students as possible moving

#### Safety

Fewer cars means less traffic, more safety





#### Clean

Better air quality at the schools through less CO2 emissions

Local economy

Stimulate local trade









Children who walk to school receive a RFID tag as a keychain. This can be attached to the schoolbag.







**05.**Bonus points may be awarded in case of bad weather.



#### 06.

The points earned are automatically converted into a digital currency, a Buck.



# What do we need?

















Parents receive a letter with the school code, a payment card and a tag.



























+32 (0) 491 88 99 62

Sara@fairville.be