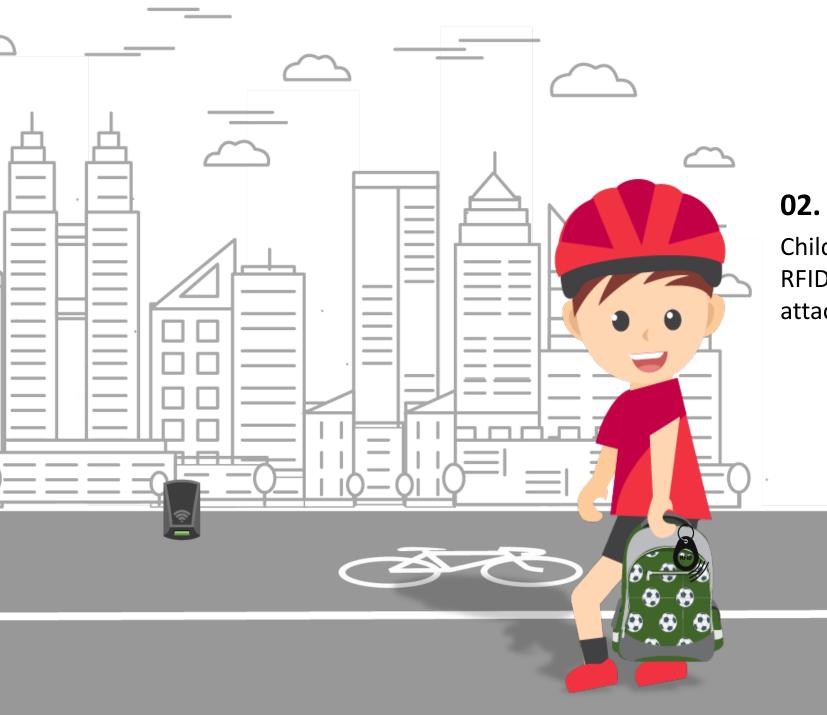

#### Clean

Better air quality at the schools through less CO2 emissions

Local economy

Stimulate local trade

Children who walk to school receive a RFID tag as a keychain. This can be attached to the schoolbag.