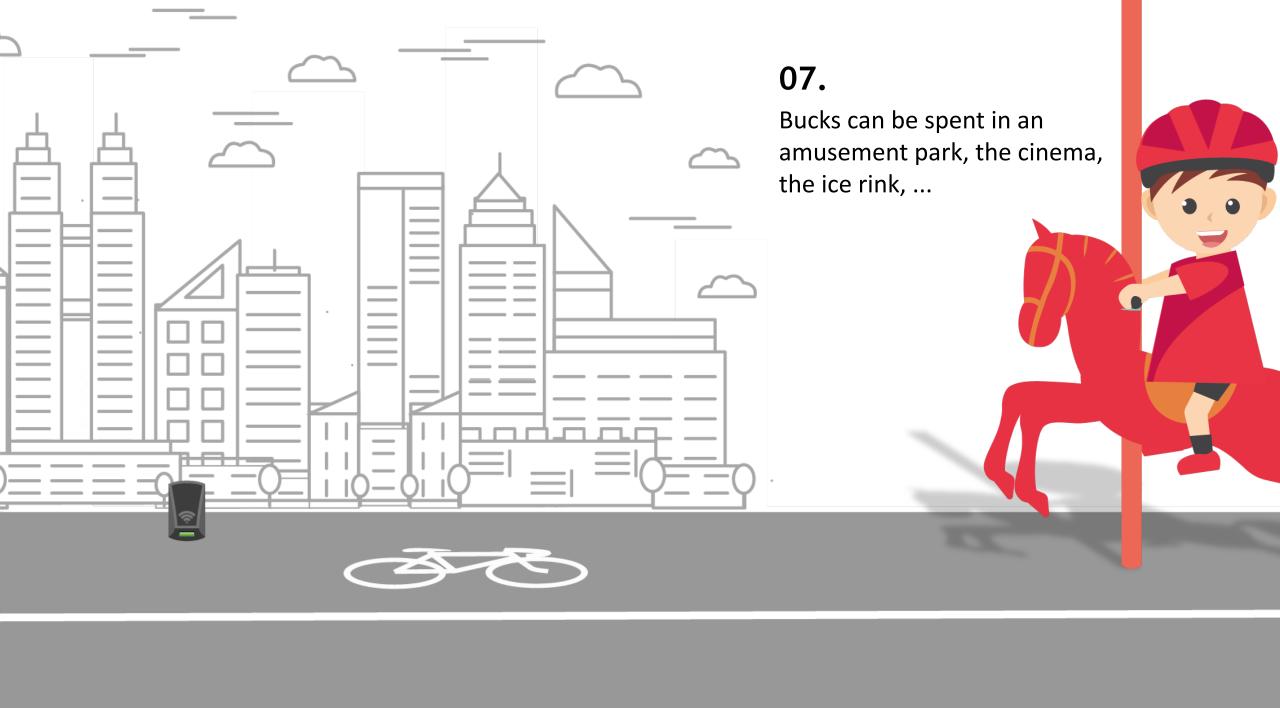

#### 06.

The points earned are automatically converted into a digital currency, a Buck.