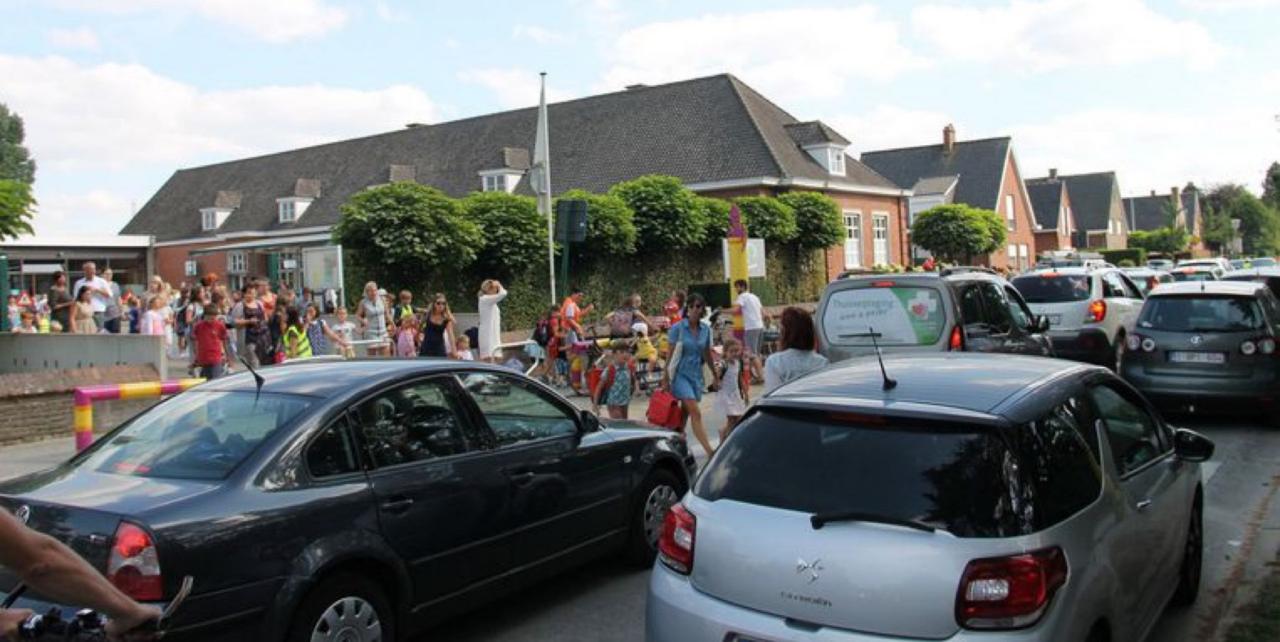

# Buck-e takes on traffic safety at the school gate

# Our goals

Brings and keeps as many students as possible moving

#### Safety

Fewer cars means less traffic, more safety

#### Clean

Better air quality at the schools through less CO2 emissions

Local economy

Stimulate local trade

Children who walk to school receive a RFID tag as a keychain. This can be attached to the schoolbag.