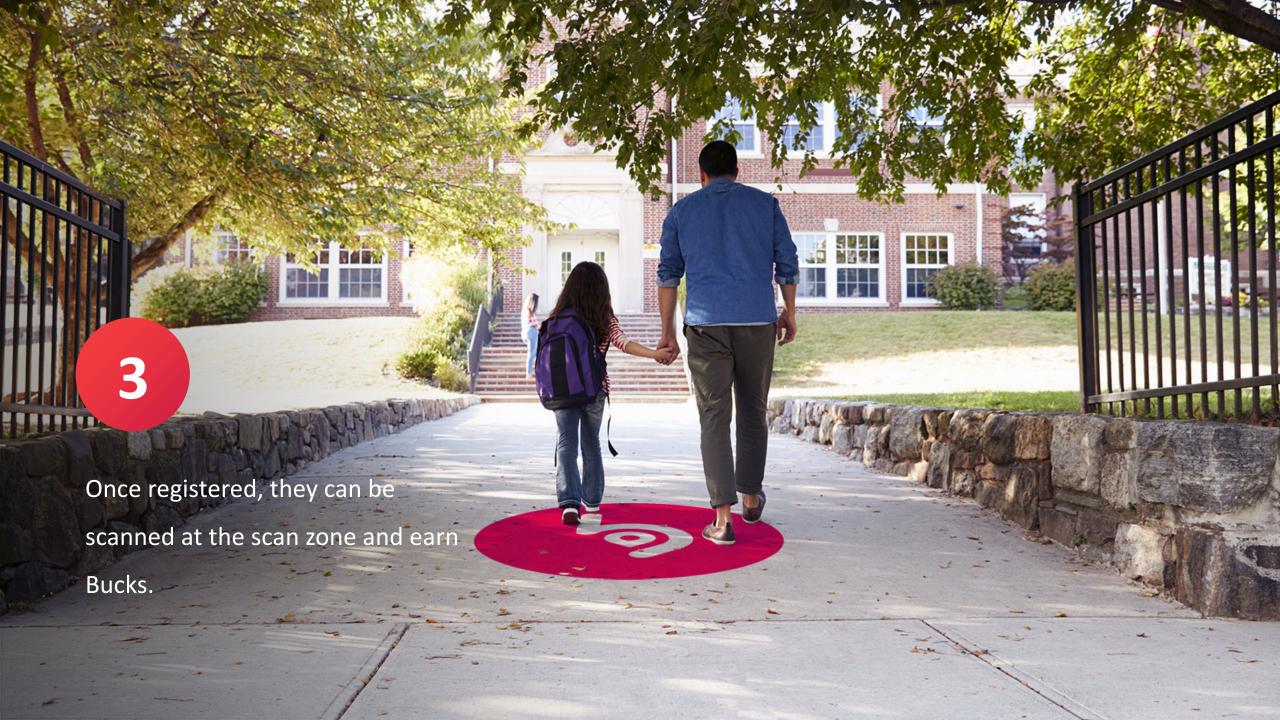

#### 06.

The points earned are automatically converted into a digital currency, a Buck.