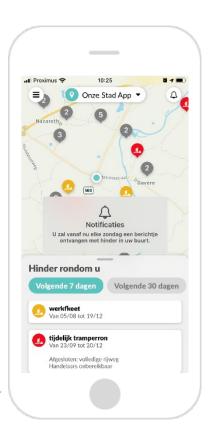

# Good for the local economy

The use of local currencies strengthens the local economy

Fairville
Overall gain

Fairville.be local

Community

Through a mobile city app, residents and visitors are engaged and **locally connected** in the city.

Wallet and coins

Local coins are saved in a digital wallet supported by a banking license.

Change of behavior

Sustainable travel or sustainable behavior is promoted and rewarded.

Fairville.be local