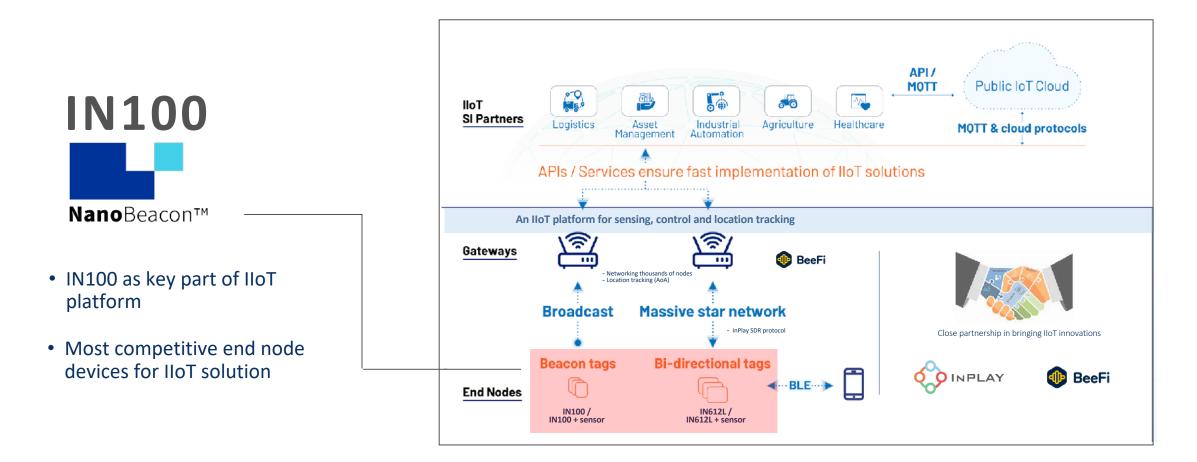

|
| Cost                            | < 30 cents                                                                                                                                                  |
| Power Consumption               | <ul> <li>1.4uA@10 sec advertising interval-</li> <li>500nA sleep current</li> <li>Operating single 1.5V battery</li> <li>1.1 to 3.6V input range</li> </ul> |
| Ease-of-Use                     | No firmware required                                                                                                                                        |



## SEPTEMBER 26 - 28, 2021,

#### **IN100** Features Overview







## **SEPTEMBER 26 - 28, 2021**

### IN100 as Key Part of IIoT Platform







# SEPTEMBER 26 - 28, 2021 5

#### IN100 - Huge Market Impact





Logistic / Asset Management

- Active RFID Tag
- Lifecycle Process Management
- Auto Check-In/Out
- Inventory Quality Management



Smart **IoT Sensor** 

- Smart Home
- Smart Building
- Smart Logistic
- Smart Manufacturing
- Smart Agriculture



- Wireless Glucose Meter
- Health Facility Asset Management



# **SEPTEMBER 26 - 28, 2021**