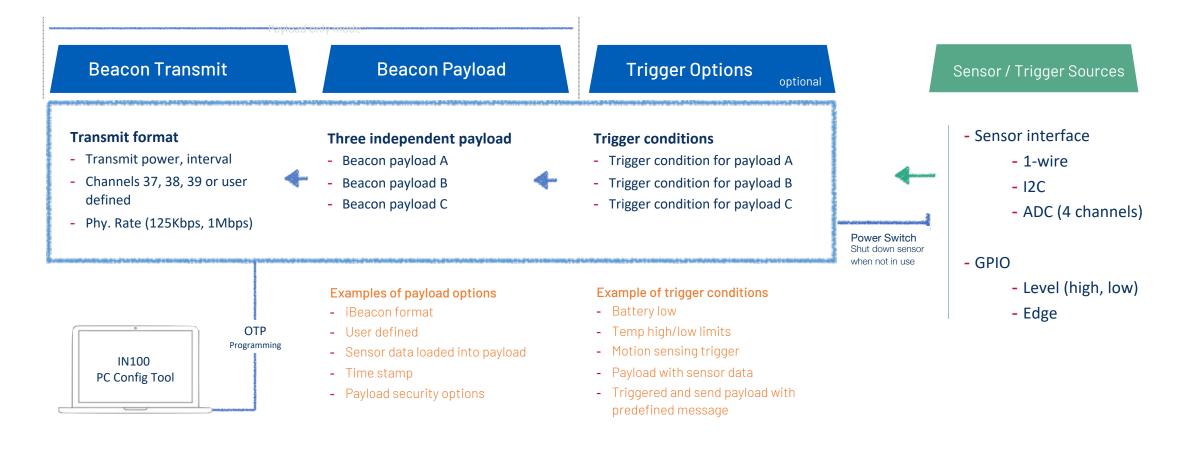

Bluetooth 5.0 compliant</li><li>Long range mode (125Kbps)</li></ul>                                                                                 |
| Cost                            | < 30 cents                                                                                                                                                  |
| Power Consumption               | <ul> <li>1.4uA@10 sec advertising interval-</li> <li>500nA sleep current</li> <li>Operating single 1.5V battery</li> <li>1.1 to 3.6V input range</li> </ul> |
| Ease-of-Use                     | No firmware required                                                                                                                                        |



## SEPTEMBER 26 - 28, 2021,

#### **IN100** Features Overview







## **SEPTEMBER 26 - 28, 2021**

### IN100 as Key Part of IIoT Platform







# SEPTEMBER 26 - 28, 2021 5

#### IN100 - Huge Market Impact





Logistic / Asset Management

- Active RFID Tag
- Lifecycle Process Management
- Auto Check-In/Out
- Inventory Quality Management



Smart **IoT Sensor** 

- Smart Home
- Smart Building
- Smart Logistic
- Smart Manufacturing
- Smart Agriculture



- Wireless Glucose Meter
- Health Facility Asset Management



# **SEPTEMBER 26 - 28, 2021**