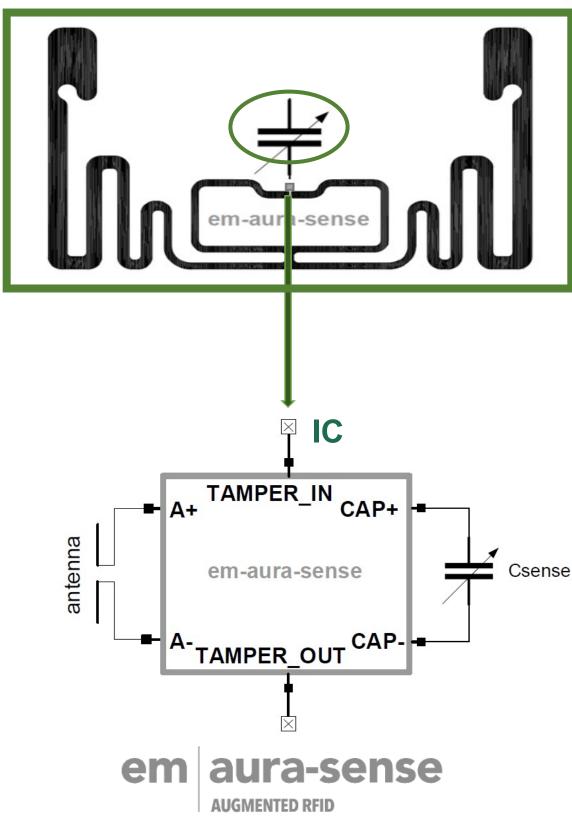

#### aura-sense Passive capacitive sensor tag em **AUGMENTED RFID**

#### **RF performance**

- ✓ Inventory: -19.5dBm\*
- ✓ Sensing :-18dBm\*
- ✓ Data storing: -15.5dBm\*

\*with dipole antenna

#### **Snapshot sensor**

- ✓ No coupling between sensing element and antenna.
- Standard reader commands and tag  $\checkmark$ replies.
- Retrieve sense at boot acquisition  $\checkmark$ with simple read command.

#### **RFID Tag UHF**

#### 1-step inlay manufacturing

 $\checkmark$  The capacitive sensor is external to the chip and integrated in the inlay.

#### **Capacitive sensing**

- $\checkmark$  7 bits resolution
- Capacitive sensitivity: 160fF/code  $\checkmark$
- Capacitance effective range: 17pF  $\checkmark$
- ✓ Sensing error reporting