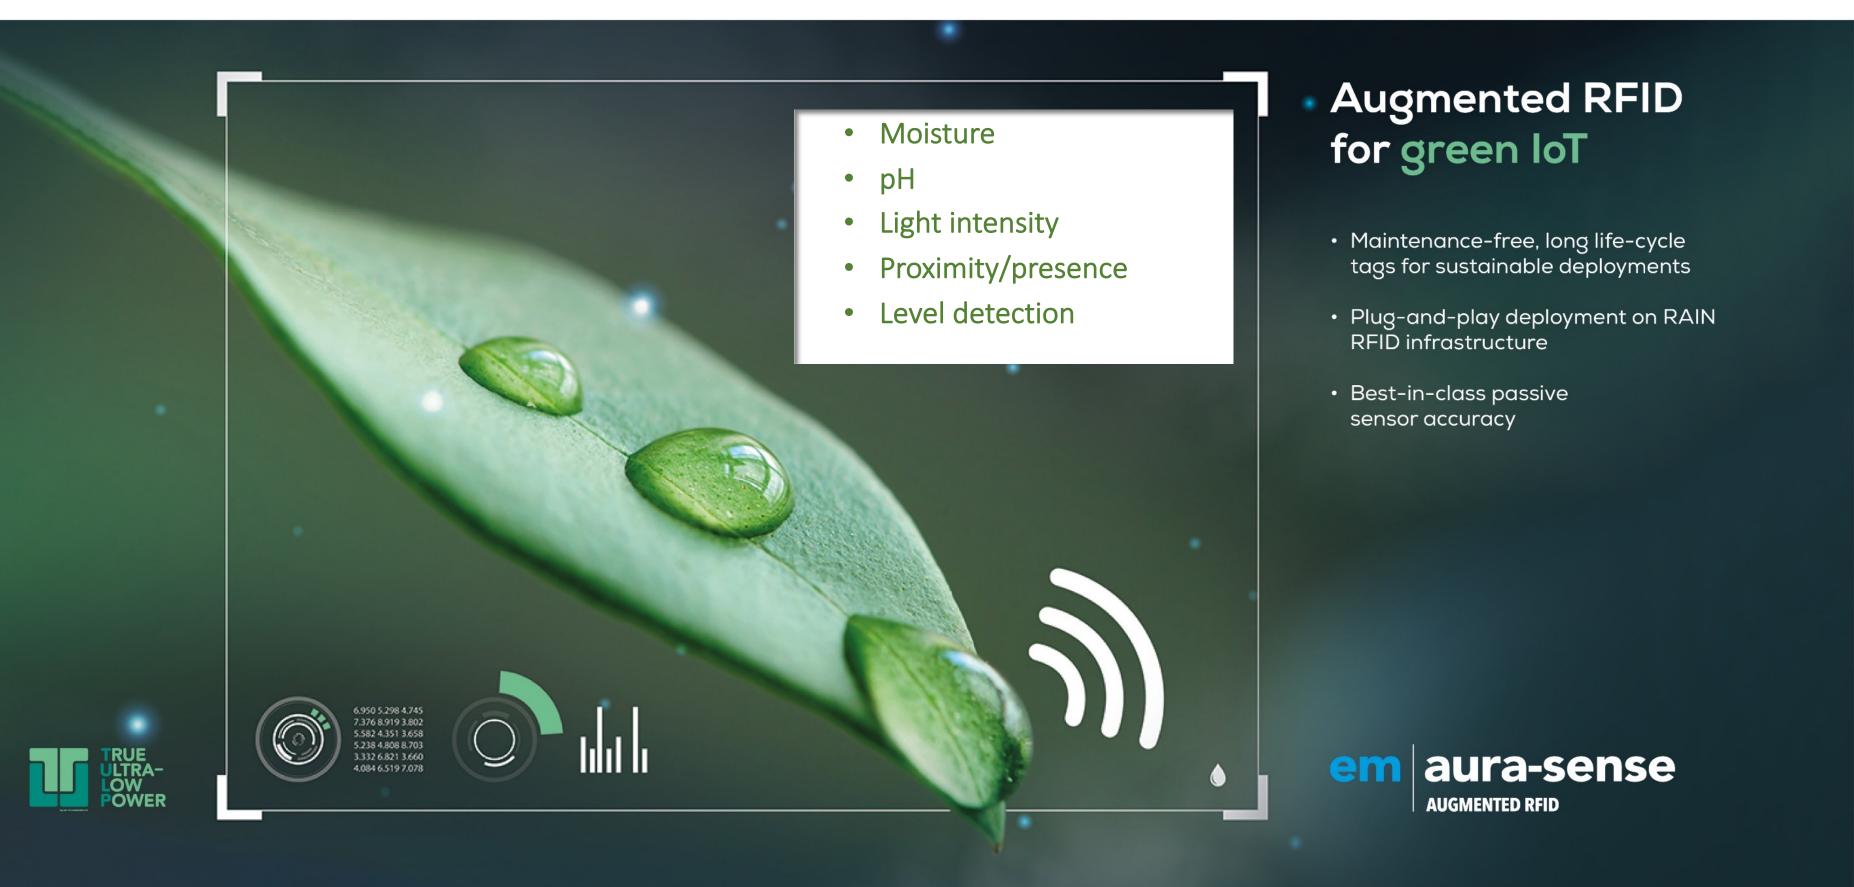

## Where Augmented RFID technology leads us

**Building construction &** Maintenance

Manufacturing

**Transportation &** Logistic

Cannot really take shape because most sensor solutions are not cost-effective for widespread distribution

IoT

Many use cases cannot tolerate the presence of a battery or recycling and ubiquity constraints.

Healthcare

Agriculture

**Automotive Industry** 

No need for battery power using RFID field. Existing know-how in RFID and sensors

em aura-sense AUGMENTED RFID

Collecting through wireless sensing

Sustainable green tag deployments with no maintenance and footprint.