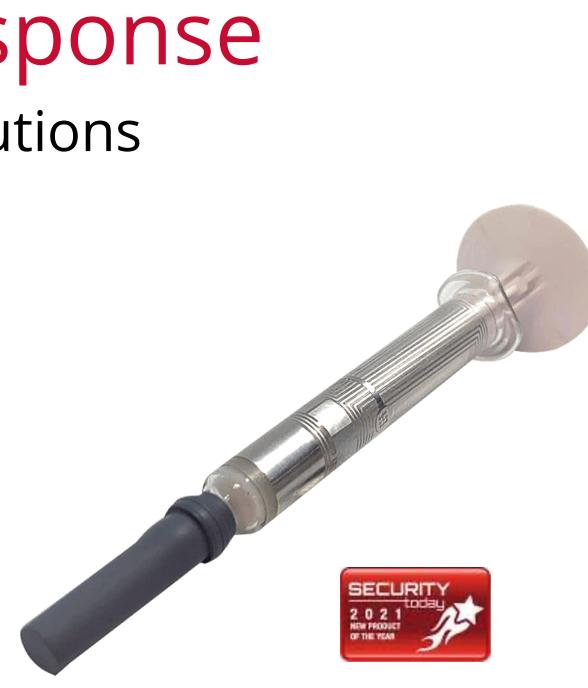

# Identiv's Intelligent Response Patient Compliance Monitoring Solutions

#### uTrust Sense SyringeCheck Smart Injectable Dose Monitoring