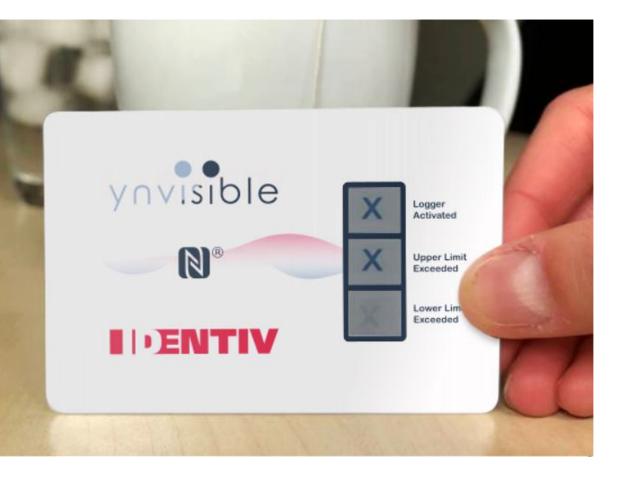

## uTrust Sense Temperature Tracker Compact Datalogging Smart Sensor

- Enhance supply chain in healthcare
  - Hospital environments
  - Pharmacies
- Protect highly temperature sensitive goods in pharmaceuticals
- Improper temperature handling costs the healthcare industry millions
- Adding a visual indicator element for WHO Pharma Logger compliance