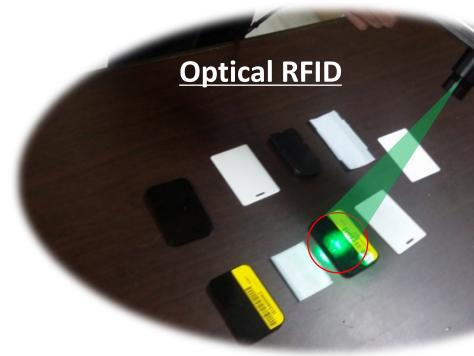

# Advantages of Optical RFID

#### [Advantages]

- A complete solution to solving Stray-reading problem
- Supports ISO 18000-63 and Optical RFID
- Optical Reading distance: over 5m