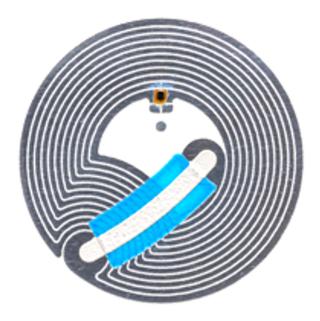

# Attaching an RFID Sensor Tag to the object you wish to monitor...

RFID ANTENNA

# And reading it upto several meters away with any RAIN RFID Reader.