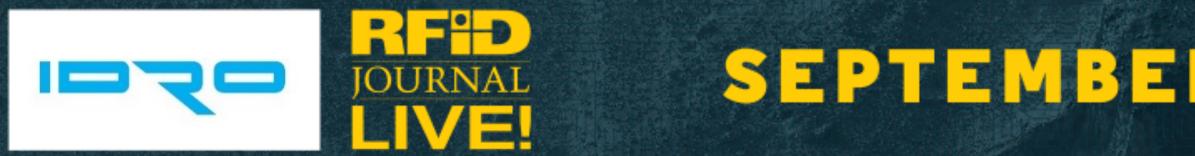

# **RFID vs Optical RFID**

#### Response: RF

# Advantages of Optical RFID

#### [Advantages]

- A complete solution to solving Stray-reading problem
- Supports ISO 18000-63 and Optical RFID
- Optical Reading distance: over 5m