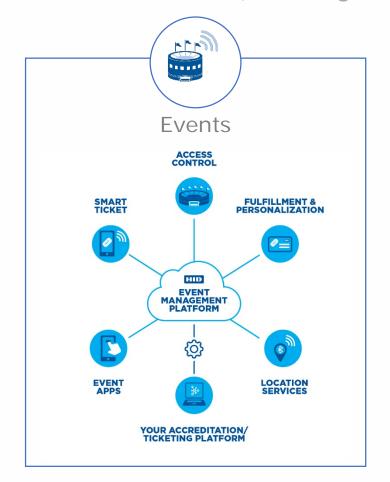

### **Events & Mobility Solutions**

EVENTS & MOBILITY SOLUTIONS

Providing hardware & software solutions for Card Manufacturers, Event Organizers, Transport Operators etc.