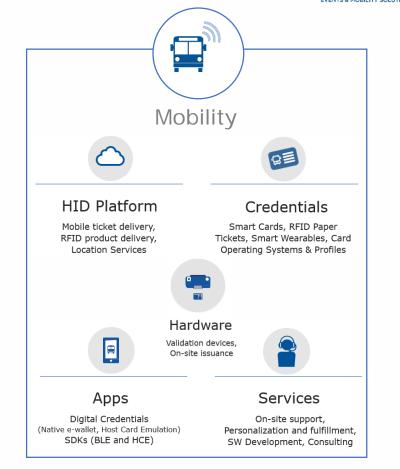

### **Events & Mobility Solutions**

EVENTS & MOBILITY SOLUTIONS

Providing hardware & software solutions for Card Manufacturers, Event Organizers, Transport Operators etc.