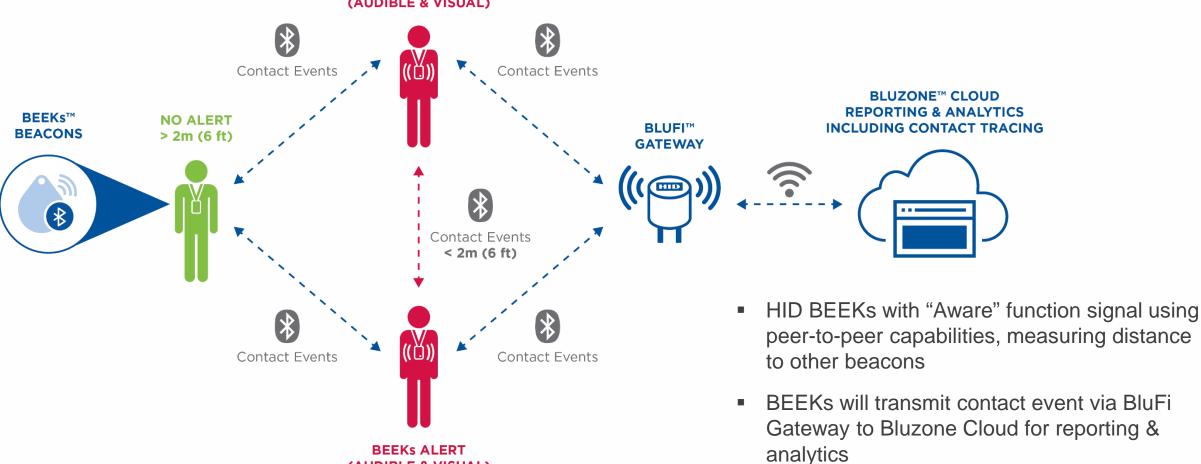

### **Opening Businesses**

As communities and economies begin to open their doors, there may be a resurgence of COVID-19 and some level of physical distancing will be needed well into the future.

Organizations must be prepared to implement physical distancing programs, contact tracing procedures and hand hygiene automation to maintain a safe working environment and prevent the spread.

**How Can HID Help?** 

### Peer to Peer Distancing – How it Works

BEEKs ALERT
(AUDIBLE & VISUAL)

(AUDIBLE & VISUAL)